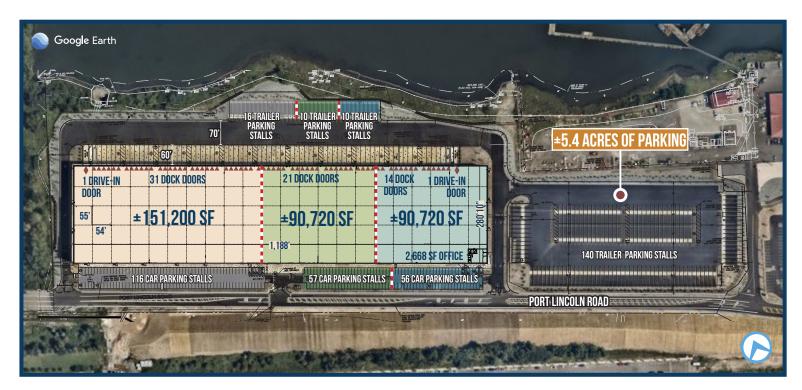

### SITE PLAN & DIVISION OPTIONS

## PROPERTY DETAILS

| TOTAL BUILDING SIZE | 332,640 SF                               |
|---------------------|------------------------------------------|
| AVAILABLE SIZE      | 90,720 SF - 332,640 SF                   |
| BUILDING DIMENSIONS | 280' 10" x 1,188'                        |
| OFFICE              | 2,668 SF (to be completed December 2023) |
| CEILING HEIGHT      | 36'                                      |
| COLUMN SPACING      | 55' x 54'                                |
| SPEED BAY SIZE      | 60'                                      |
| DOCK DOORS          | 66 (9' x 10')                            |
| DRIVE-IN DOORS      | 2 (14' x 16')                            |
| CAR PARKING         | 227 with ±5 acres additional parking     |
| TRAILER PARKING     | 176                                      |
| SPRINKLERS          | ESFR                                     |
| POWER               | 3,000 amps, 277/480 volts, 3 phase       |
| WAREHOUSE LIGHTING  | LED with motion sensors                  |
| OCCUPANCY           | Early tenant access now                  |
| OPERATION ACCESS    | Zoned for 24/7 operations                |