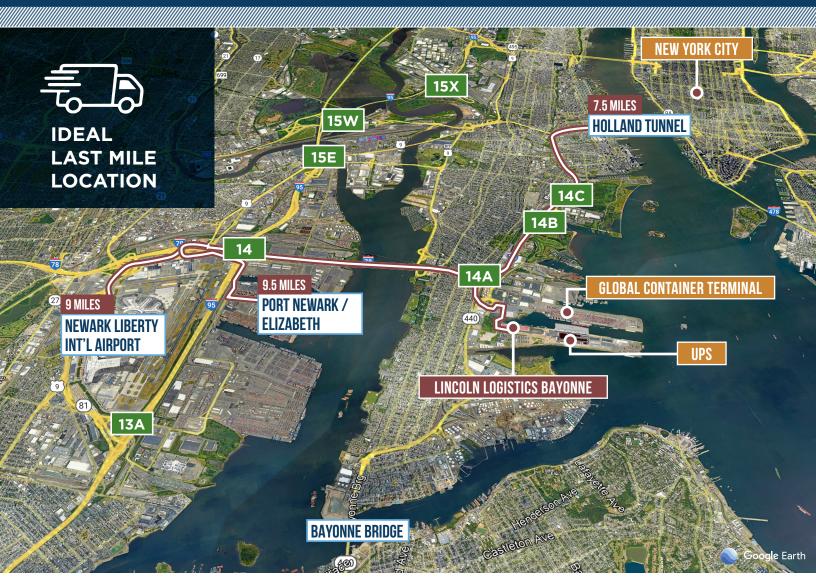

## **KEY DISTANCES**

- » 7.5 miles | 15 minutes to the Holland Tunnel & New York City
- » 9 miles | 15 minutes to Newark Liberty International Airport
- » 9.5 miles | 18 minutes to Ports Newark / Elizabeth
- » 11 miles | 20 minutes to Goethals Bridge & Staten Island
- » 10 miles | 26 minutes to the Lincoln Tunnel
- » 12 miles | 20 minutes to the Verrazzano-Narrows Bridge
- » 16 miles | 25 minutes to the Outerbridge Crossing
- » 23 miles | 30 minutes to the George Washington Bridge