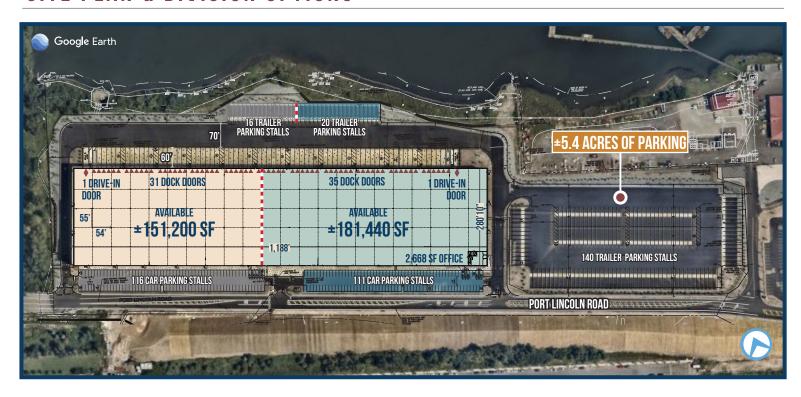

### SITE PLAN & DIVISION OPTIONS

## PROPERTY DETAILS

| TOTAL BUILDING SIZE | 332,640 SF                               |
|---------------------|------------------------------------------|
| AVAILABLE SIZE      | 90,720 SF - 332,640 SF                   |
| BUILDING DIMENSIONS | 280' 10" x 1,188'                        |
| OFFICE              | 2,668 SF (to be completed December 2023) |
| CEILING HEIGHT      | 36'                                      |
| COLUMN SPACING      | 55' x 54'                                |
| SPEED BAY SIZE      | 60'                                      |
| DOCK DOORS          | 66 (9' x 10')                            |
| DRIVE-IN DOORS      | 2 (14' x 16')                            |
| CAR PARKING         | 227 with ±5 acres additional parking     |
| TRAILER PARKING     | 176                                      |
| SPRINKLERS          | ESFR                                     |
| POWER               | 3,000 amps, 277/480 volts, 3 phase       |
| WAREHOUSE LIGHTING  | LED with motion sensors                  |
| OCCUPANCY           | Early tenant access now                  |
| OPERATION ACCESS    | Zoned for 24/7 operations                |