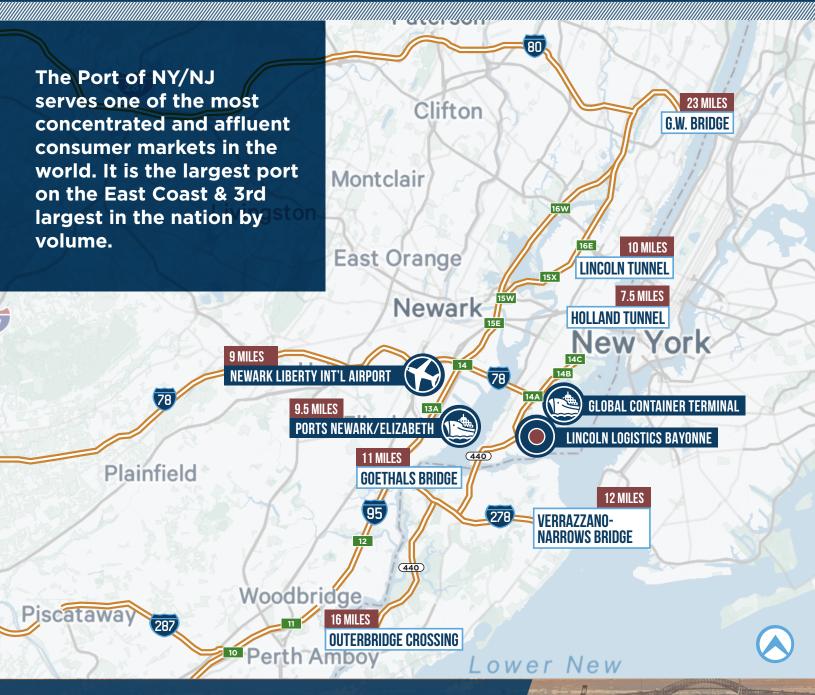

## **KEY DISTANCES**

- » 7.5 miles | 15 minutes to the Holland Tunnel & New York City
- » 9 miles | 15 minutes to Newark Liberty International Airport
- » 9.5 miles | 18 minutes to Ports Newark / Elizabeth
- » 11 miles | 20 minutes to Goethals Bridge & Staten Island
- » 10 miles | 26 minutes to the Lincoln Tunnel
- » 12 miles | 20 minutes to the Verrazzano-Narrows Bridge
- » 16 miles | 25 minutes to the Outerbridge Crossing
- » 23 miles | 30 minutes to the George Washington Bridge