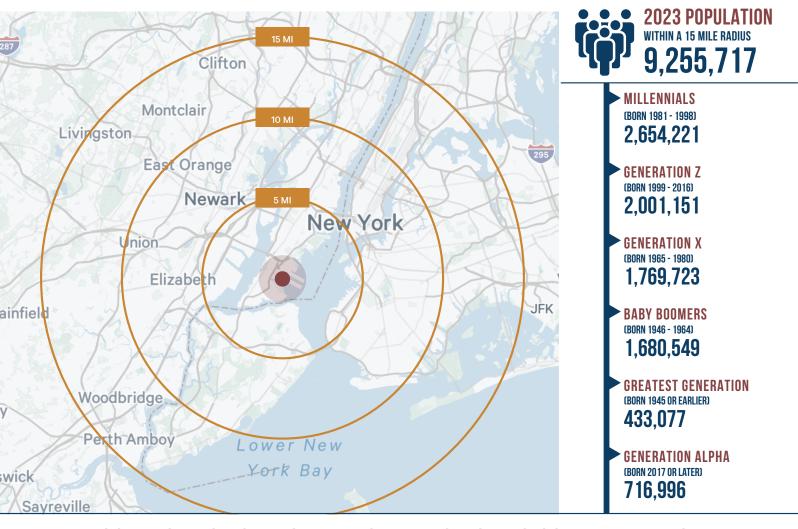

USES:

- » Light Industrial
- » Warehouse / Distribution
- » Truck Terminal

- » Commercial
- » Motor Vehicle Storage
- » Outdoor & Indoor Storage



### SITE PLAN & DIVISION OPTIONS











## **KEY DISTANCES**

- » 7.5 miles | 15 minutes to the Holland Tunnel & New York City
- » 9 miles | 15 minutes to Newark Liberty International Airport
- » 9.5 miles | 18 minutes to Ports Newark / Elizabeth
- » 11 miles | 20 minutes to Goethals Bridge & Staten Island
- » 10 miles | 26 minutes to the Lincoln Tunnel
- » 12 miles | 20 minutes to the Verrazzano-Narrows Bridge
- » 16 miles | 25 minutes to the Outerbridge Crossing
- » 23 miles | 30 minutes to the George Washington Bridge







# 90,720 SF - 332,640 SF FOR LEASE LINCOLN LOGISTICS BAYONNE

101 PORT LINCOLN ROAD, BAYONNE, NEW JERSEY 07002



## CONTACT US FOR MORE INFORMATION OR TO SCHEDULE A TOUR

### THOMAS F. MONAHAN

**VICE CHAIRMAN** 

0+12017125610

C+19735686614

THOMAS.MONAHAN@CBRE.COM

### LARRY SCHIFFENHAUS

**EXECUTIVE VICE PRESIDENT** 

0+12017125809

C+12015325092

0 1 201 332 3032

LARRY.SCHIFFENHAUS@CBRE.COM

### **BRIAN GOLDEN**

**EXECUTIVE VICE PRESIDENT** 

0+12017125607

C+17322848451

BRIAN.GOLDEN@CBRE.COM

© 2024 CBRE, Inc. All rights reserved. This information has been obtained from sources believed reliable but has not been verified for accuracy or completeness. CBRE, Inc. makes no guarantee, representation or warranty and accepts no responsibility or liability as to the accuracy, completeness, or reliability of the information contained herein. You should conduct a careful, independent investigation