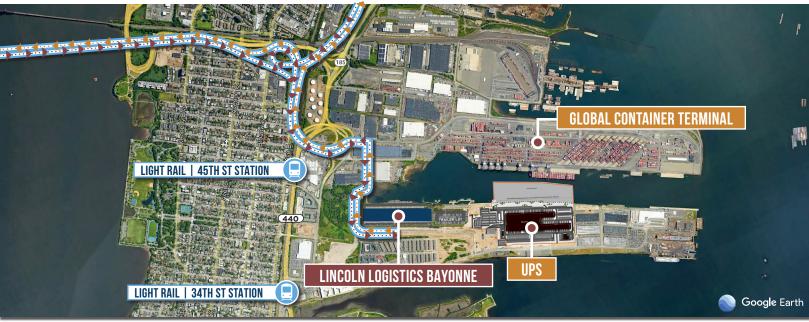

6 (9' x 10')                            |
| DRIVE-IN DOORS      | 2 (14' x 16')                            |
| CAR PARKING         | 227 with ±5 acres additional parking     |
| TRAILER PARKING     | 176                                      |
| SPRINKLERS          | ESFR                                     |
| POWER               | 3,000 amps, 277/480 volts, 3 phase       |
| WAREHOUSE LIGHTING  | LED with motion sensors                  |
| OCCUPANCY           | Early tenant access now                  |
| OPERATION ACCESS    | Zoned for 24/7 operations                |











### SELECT PERMITTED USES:

- » Light Industrial
- » Warehouse / Distribution
- » Truck Terminal

- » Commercial
- » Motor Vehicle Storage
- » Outdoor & Indoor Storage



### SITE PLAN & DIVISION OPTIONS











## **KEY DISTANCES**

- » 7.5 miles | 15 minutes to the Holland Tunnel & New York City
- » 9 miles | 15 minutes to Newark Liberty International Airport
- » 9.5 miles | 18 minutes to Ports Newark / Elizabeth
- » 11 miles | 20 minutes to Goethals Bridge & Staten Island
- » 10 miles | 26 minutes to the Lincoln Tunnel
- » 12 miles | 20 minutes to the Verrazzano-Narrows Bridge
- » 16 miles | 25 minutes to the Outerbridge Crossing
- » 23 miles | 30 minutes to the George Washington Bridge







# 90,720 SF - 332,640 SF FOR LEASE LINCOLN LOGISTICS BAYONNE

101 PORT LINCOLN ROAD, BAYONNE, NEW JERSEY 07002



## CONTACT US FOR MORE INFORMATION OR TO SCHEDULE A TOUR

### THOMAS F. MONAHAN

**VICE CHAIRMAN** 

0+12017125610

C+19735686614

THOMAS.MONAHAN@CBRE.COM

### LARRY SCHIFFENHAUS

**EXECUT